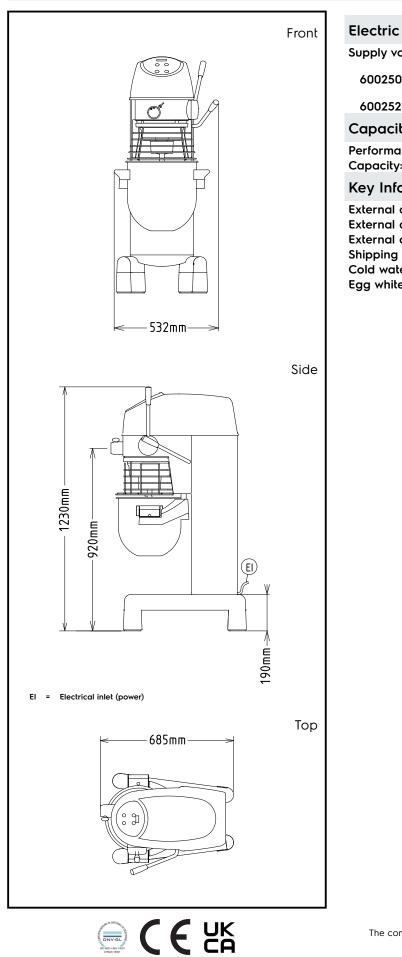

# Planetary Mixers Planetary Mixer, 20 It. - Floor Model, with Hub, Three Phase

| Supply voltage:                         |                                                                    |
|-----------------------------------------|--------------------------------------------------------------------|
| 600250 (XBM20AB3)<br>600252 (XBM20AB36) | 200-240/380-415 V/3 ph/50<br>Hz<br>200-220/380-440 V/3 ph/60<br>Hz |
| · · ·                                   |                                                                    |
| Capacity:                               |                                                                    |
| Performance (up to):                    | 6 kg/Cycle                                                         |
| Capacity:                               | 20 litres                                                          |
| Key Information:                        |                                                                    |
| External dimensions, Width:             | 521 mm                                                             |
| External dimensions, Depth:             | 685 mm                                                             |
| External dimensions, Height:            | 1230 mm                                                            |
| Shipping weight:                        | 110 kg                                                             |
| Cold water paste:                       | 6 kg with Spiral hook                                              |
| Egg whites:                             | 32 with Whisk                                                      |